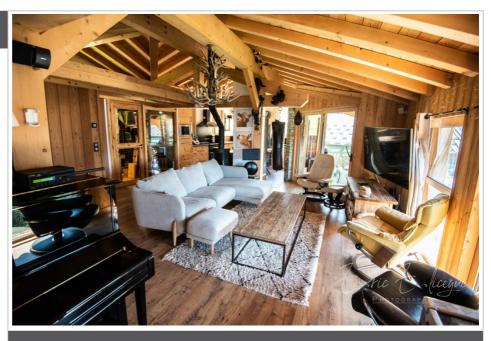

## **Duplex 24 Peisey-Nancroix**

Located 600m from Vallandry resort, on the Paradiski ski area (Peisey, Les Arcs, La Plagne), Nexus Immobilier exclusively presents this magnificent duplex apartment of 171m2 Carrez (198 m2 on the ground) in a small condominium with very high low charges (120 euros / year) The construction of this 2016 apartment was designed as a high-end individual chalet and that is exactly how you will feel inside. Outside, stones, old wood and slate blend perfectly for an opulent and mountainous look. On the ground floor, you will find an entrance with a "skiroom" to dry your ski equipment between 2 days, a laundry room, a hall with plenty of storage space. You can accommodate your family or friends in the 3 bedrooms equipped with bathrooms and toilets. Two of them open onto a beautiful covered terrace offering a magnificent view over the valley. On the first floor, a spacious and warm living room of 60m2 with fully equipped kitchen area. The kitchen opens...