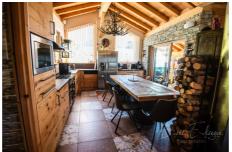

## **Duplex 24 Peisey-Nancroix**

Located 600m from Vallandry resort, on the Paradiski ski area (Peisey, Les Arcs, La Plagne), Nexus Immobilier exclusively presents this magnificent duplex apartment of 171m2 Carrez (198 m2 on the ground) in a small condominium with very high low charges (120 euros / year) The construction of this 2016 apartment was designed as a high-end individual chalet and that is exactly how you will feel inside. Outside, stones, old wood and slate blend perfectly for an opulent and mountainous look. On the ground floor, you will find an entrance with a "skiroom" to dry your ski equipment between 2 days, a laundry room, a hall with plenty of storage space. You can accommodate your family or friends in the 3 bedrooms equipped with bathrooms and toilets. Two of them open onto a beautiful covered terrace offering a magnificent view over the valley. On the first floor, a spacious and warm living room of 60m2 with fully equipped kitchen area. The kitchen opens...