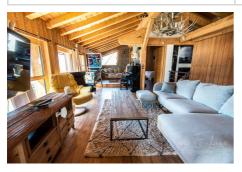

## **Duplex 24 Peisey-Nancroix**

Located 600m from Vallandry resort, on the Paradiski ski area (Peisey, Les Arcs, La Plagne), Nexus Immobilier exclusively presents this magnificent duplex apartment of 171m2 Carrez (198 m2 on the ground) in a small condominium with very high low charges (120 euros / year) The construction of this 2016 apartment was designed as a high-end individual chalet and that is exactly how you will feel inside. Outside, stones, old wood and slate blend perfectly for an opulent and mountainous look. On the ground floor, you will find an entrance with a "skiroom" to dry your ski equipment between 2 days, a laundry room, a hall with plenty of storage space. You can accommodate your family or friends in the 3 bedrooms equipped with bathrooms and toilets. Two of them open onto a beautiful covered terrace offering a magnificent view over the valley. On the first floor, a spacious and warm living room of 60m2 with fully equipped kitchen area. The kitchen opens...