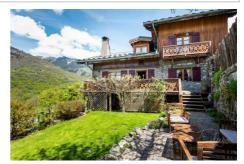

## House Courchevel

Quiet, in a charming hamlet just 5 minutes from Courchevel le Praz, Nexus Immobilier presents this magnificent stone and wood chalet with an area of 248m2 and its beautiful enclosed garden with trees of around 300m2. It's made of : On the ground floor: An entrance hall, a laundry room, a toilet, an equipped kitchen, a semi-open living / dining room with fireplace, a living room that can serve as an extra bedroom, an office. The living room gives access to a large terrace which overlooks the garden. The view from this space is exceptional. 1st: A master bedroom with dressing room, bathroom, WC and independent balcony. 3 beautiful bedrooms including 2 with balcony from which you will have an unobstructed view of the valley. On this level are also a bathroom and a shower room equipped with WC. 2nd: A spacious bedroom with bathroom and WC. This room opens onto a separate balcony overlooking the slopes of Mont Jovet. In the basement: A sauna for 6...