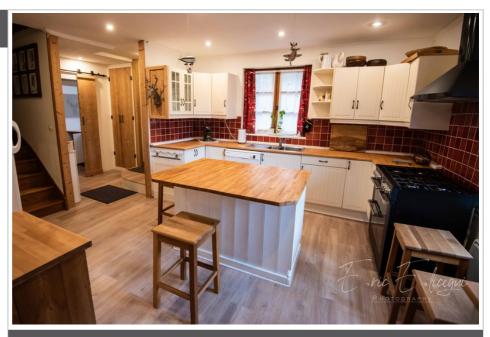

## House Courchevel

Quiet, in a charming hamlet just 5 minutes from Courchevel le Praz, Nexus Immobilier presents this magnificent stone and wood chalet with an area of 248m2 and its beautiful enclosed garden with trees of around 300m2. It's made of : On the ground floor: An entrance hall, a laundry room, a toilet, an equipped kitchen, a semi-open living / dining room with fireplace, a living room that can serve as an extra bedroom, an office. The living room gives access to a large terrace which overlooks the garden. The view from this space is exceptional. 1st: A master bedroom with dressing room, bathroom, WC and independent balcony. 3 beautiful bedrooms including 2 with balcony from which you will have an unobstructed view of the valley. On this level are also a bathroom and a shower room equipped with WC. 2nd: A spacious bedroom with bathroom and WC. This room opens onto a separate balcony overlooking the slopes of Mont Jovet. In the basement: A sauna for 6...