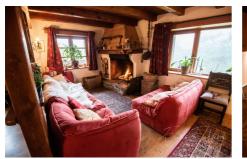

## House Courchevel

Quiet, in a charming hamlet just 5 minutes from Courchevel le Praz, Nexus Immobilier presents this magnificent stone and wood chalet with an area of 248m2 and its beautiful enclosed garden with trees of around 300m2. It's made of : On the ground floor: An entrance hall, a laundry room, a toilet, an equipped kitchen, a semi-open living / dining room with fireplace, a living room that can serve as an extra bedroom, an office. The living room gives access to a large terrace which overlooks the garden. The view from this space is exceptional. 1st: A master bedroom with dressing room, bathroom, WC and independent balcony. 3 beautiful bedrooms including 2 with balcony from which you will have an unobstructed view of the valley. On this level are also a bathroom and a shower room equipped with WC. 2nd: A spacious bedroom with bathroom and WC. This room opens onto a separate balcony overlooking the slopes of Mont Jovet. In the basement: A sauna for 6...