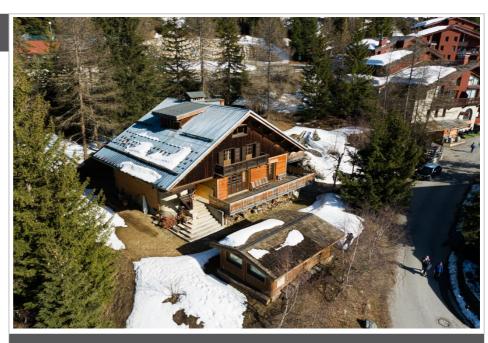

## House 66 La plagne tarentaise

Ideal location among the fir trees offering an extraordinary view of the slopes and the mountains. Nexus Immobilier exclusively presents this authentic mountain chalet located in La Plagne 1800, in the heart of the prestigious "Paradiski" ski area (La Plagne, Peisey-Vallandry, Les Arcs). Built on a plot of building land of 2108m², this chalet offers investment potential thanks to the remaining space available. Located just 1 minute from shops, the swimming pool and the interresort shuttle, and 6 minutes from the ski slopes, everything is easily accessible on foot. Your vehicles will remain safe in the double garage, while your guests will benefit from two additional spaces sheltered by the large terrace. The chalet has 7 bedrooms, 3 of which have private bathrooms, one with a shower room and one equipped with a sink area. Two bedrooms share a separate bathroom. The spacious living/dining room of approximately 50m² offers a warm setting for...