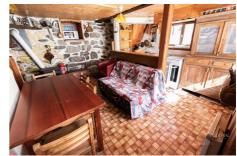

## Maison 40 Sainte-Foy-Tarentaise

Located in Ste-Foy Tarentaise, on the ski slopes, Nexus Immobilier offers you this magnificent exceptional property exclusively. This authentic alpine chalet of approximately 36m2 is built of slate, stone and wood. Accessible summer/winter, it is connected to the electricity network and to mains drainage. As soon as you enter, the magic happens... The serenity that emanates is rare and relaxing. The main room, on the ground floor, serves as a living room/living room and kitchen. You will enjoy the evenings by the fire after having contemplated the spectacle of the sunset offered by the western exposure. Upstairs is a sleeping area that can accommodate 4 people. A shower room with separate WC will save you nighttime outings with a flashlight. Outside, the fir trees shelter a beautiful 30m2 slate terrace, with barbecue and private pool. The location of this chalet is amazing! In winter, you will put on and take off your skis in front of the...