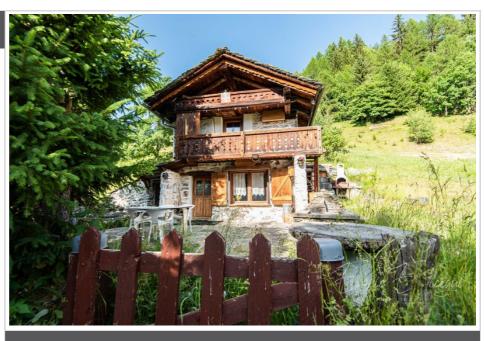

## Maison 40 Sainte-Foy-Tarentaise

Located in Ste-Foy Tarentaise, on the ski slopes, Nexus Immobilier offers you this magnificent exceptional property exclusively. This authentic alpine chalet of approximately 36m2 is built of slate, stone and wood. Accessible summer/winter, it is connected to the electricity network and to mains drainage. As soon as you enter, the magic happens... The serenity that emanates is rare and relaxing. The main room, on the ground floor, serves as a living room/living room and kitchen. You will enjoy the evenings by the fire after having contemplated the spectacle of the sunset offered by the western exposure. Upstairs is a sleeping area that can accommodate 4 people. A shower room with separate WC will save you nighttime outings with a flashlight. Outside, the fir trees shelter a beautiful 30m2 slate terrace, with barbecue and private pool. The location of this chalet is amazing! In winter, you will put on and take off your skis in front of the...