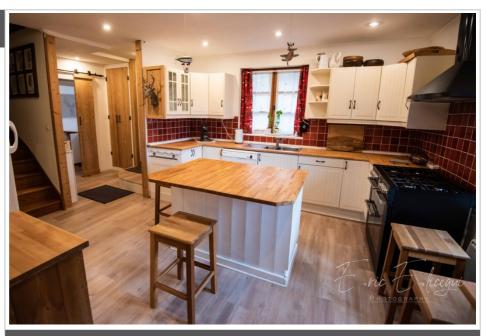

## Maison Courchevel

Quiet, in a charming hamlet just 5 minutes from Courchevel le Praz, Nexus Immobilier presents this magnificent stone and wood chalet with an area of 248m2 and its beautiful enclosed garden with trees of around 300m2. It's made of : On the ground floor: An entrance hall, a laundry room, a toilet, an equipped kitchen, a semi-open living / dining room with fireplace, a living room that can serve as an extra bedroom, an office. The living room gives access to a large terrace which overlooks the garden. The view from this space is exceptional. 1st: A master bedroom with dressing room, bathroom, WC and independent balcony. 3 beautiful bedrooms including 2 with balcony from which you will have an unobstructed view of the valley. On this level are also a bathroom and a shower room equipped with WC. 2nd: A spacious bedroom with bathroom and WC. This room opens onto a separate balcony overlooking the slopes of Mont Jovet. In the basement: A sauna for 6...