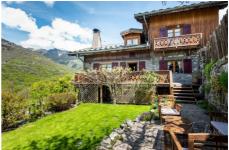

## Maison Courchevel

Quiet, in a charming hamlet just 5 minutes from Courchevel le Praz, Nexus Immobilier presents this magnificent stone and wood chalet with an area of 248m2 and its beautiful enclosed garden with trees of around 300m2. It's made of : On the ground floor: An entrance hall, a laundry room, a toilet, an equipped kitchen, a semi-open living / dining room with fireplace, a living room that can serve as an extra bedroom, an office. The living room gives access to a large terrace which overlooks the garden. The view from this space is exceptional. 1st: A master bedroom with dressing room, bathroom, WC and independent balcony. 3 beautiful bedrooms including 2 with balcony from which you will have an unobstructed view of the valley. On this level are also a bathroom and a shower room equipped with WC. 2nd: A spacious bedroom with bathroom and WC. This room opens onto a separate balcony overlooking the slopes of Mont Jovet. In the basement: A sauna for 6...