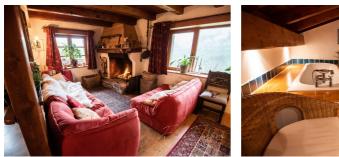

## Maison Courchevel

Quiet, in a charming hamlet just 5 minutes from Courchevel le Praz, Nexus Immobilier presents this magnificent stone and wood chalet with an area of 248m2 and its beautiful enclosed garden with trees of around 300m2. It's made of : On the ground floor: An entrance hall, a laundry room, a toilet, an equipped kitchen, a semi-open living / dining room with fireplace, a living room that can serve as an extra bedroom, an office. The living room gives access to a large terrace which overlooks the garden. The view from this space is exceptional. 1st: A master bedroom with dressing room, bathroom, WC and independent balcony. 3 beautiful bedrooms including 2 with balcony from which you will have an unobstructed view of the valley. On this level are also a bathroom and a shower room equipped with WC. 2nd: A spacious bedroom with bathroom and WC. This room opens onto a separate balcony overlooking the slopes of Mont Jovet. In the basement: A sauna for 6...